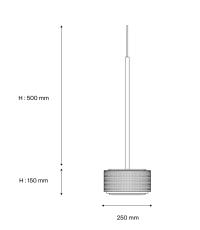

# Installation and maintenance

- Dimensions: Ø 250 mm; H: 150 mm
- Supplied with 3 metres of cable and aluminium rose for connection to 3G1.5 terminal