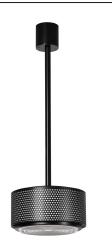

# Pierre Guariche

90130010 G13A M BK/BK BK Pendant lamp

### Description

- G13A Pendant lamp
- Medium
- Finish: BLACK body with BLACK rod
- · Multi-perforated painted steel cylinder
- Painted aluminium lens carrier
- Pressed glass Fresnel lens