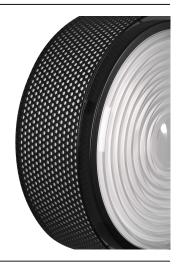

### Description

- G13A Pendant lamp
- Medium
- Finish: BLACK body with BLACK rod
- · Multi-perforated painted steel cylinder
- Painted aluminium lens carrier
- Pressed glass Fresnel lens